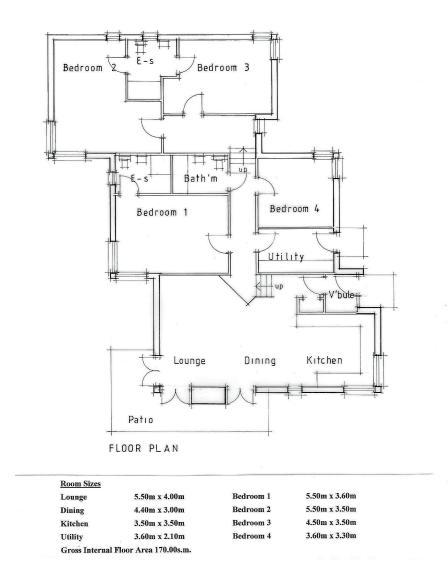

The current Planning Permission allows for the construction of a spacious four-bedroomed property, with lounge/dining/kitchen space and separate utility room, garage and garden.

Croftnamuick is located on the north side of the B846 Fortingall to Aberfeldy Public Road near Camserney in a rural and peaceful location, with wonderful views of the Perthshire countryside. Organic vegetables are available from the adjacent farm. The facilities of Aberfeldy are 2.5 miles away, offering a superb array of facilities including a local cinema, swimming pool, a wide variety of cafes and restaurants, with outdoor pursuits in the way of walks, golf courses, fishing, water sports and cycling. Pitlochry with a main line train station is approximately 30 minutes' drive away.

### SPECIAL NOTES

1. These particulars do not form part of an offer or contract.

2.Whilst these particulars are believed to be correct, they are not guaranteed and prospective purchasers must satisfy themselves as to their accuracy.3.All measurements are approximate and any floor plan attached indicative only.4.The services and appliances (if any) included in the sale have not been tested