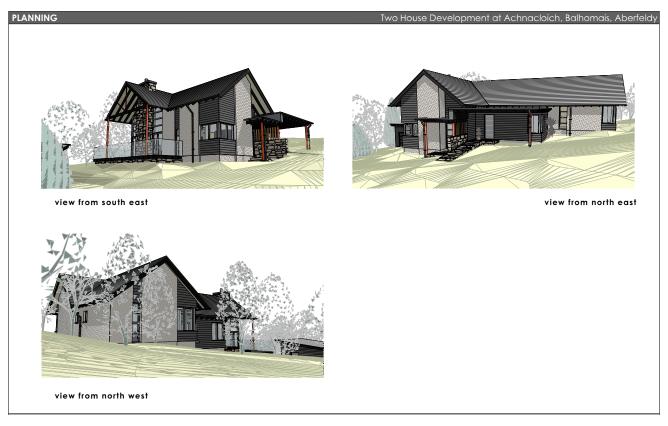

## Achnacloich, Balhomais Farm, Aberfeldy, PH15 2JE

Offers Over £545,000

Viewing By Appointment Telephone Murray Snell LLP on 0131 625 6625

A stunning house plot (with house under construction), set in mature garden ground with small orchard and located in a beautiful area of rural Perthshire close to Aberfeldy. With Planning Permission for the construction of a four-bedroomed detached property the plot provides a unique opportunity to be involved in the construction of a bespoke dwellinghouse, to be built by the local and highly respected firm of AKG Homes Limited. Once constructed, the property will form a superb, contemporary home in a very accessible rural location. While full Planning Permission is available an individual purchaser's requirements can be incorporated into the building process if purchased prior to completion of the home.

The current Planning Permission allows for the construction of a spacious four-bedroomed property, with lounge/dining/kitchen space and separate utility room, garage and garden.

Croftnamuick is located on the north side of the B846 Fortingall to Aberfeldy Public Road near Camserney in a rural and peaceful location, with wonderful views of the Perthshire countryside. Organic vegetables are available from the adjacent farm. The facilities of Aberfeldy are 2.5 miles away, offering a superb array of facilities including a local cinema, swimming pool, a wide variety of cafes and restaurants, with outdoor pursuits in the way of walks, golf courses, fishing, water sports and cycling. Pitlochry with a main line train station is approximately 30 minutes' drive away.

### "Achnacloich" (Field of Stones) will be a new development by AKG Homes. The house is positioned in a south-facing orientation to maximise all year round sun.

- the house has been designed by well-regarded architects Mckenzie Strickland Associates of Aberfeldy;
- the house will sit on three split levels and will be flooded with light from south-facing double-height windows;
- the property will be constructed of stone, slate and larch to blend into the mature garden, and will benefit from elevated views across the valley;
- substantial living/dining kitchen with integral appliances, finished with stone surfaces or constructed to the client personal choices;
- underfloor heating, wood-burning stove, energy saving solar panels and high level insulation;
- recently completed houses by AKG Homes may be viewed by appointment.